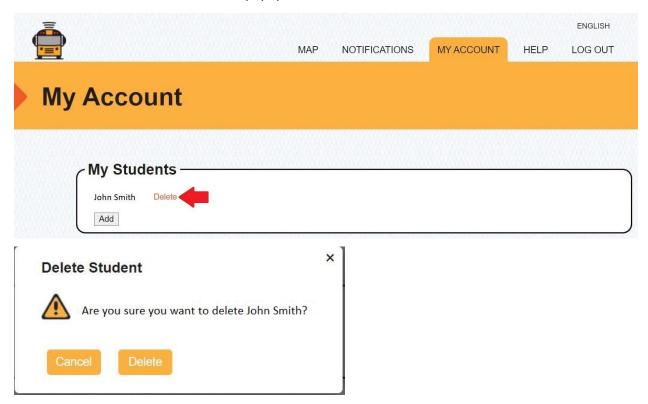

## Using the website:

1. On the My Account tab on *Here Comes The Bus*, click the DELETE button next to your child's name, then click DELETE in the popup window to confirm.

2. Click the Add button to add your child, then type their last name and student number in the boxes.