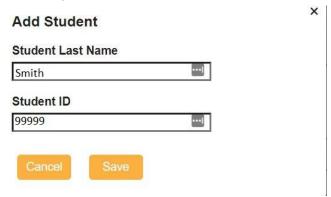

## Using the website:

1. On the My Account tab on *Here Comes The Bus*, click the DELETE button next to your child's name, then click DELETE in the popup window to confirm.

2. Click the Add button to add your child, then type their last name and student number in the boxes.

Click Save or press Enter to confirm.