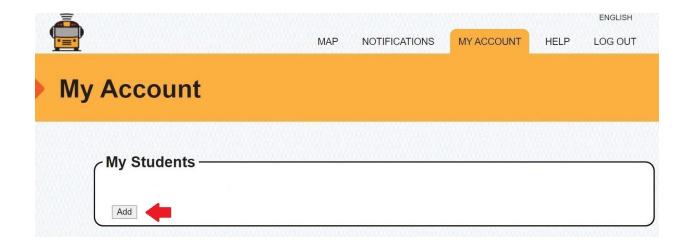

## Using the website:

1. On the My Account tab on *Here Comes The Bus*, click the DELETE button next to your child's name, then click DELETE in the popup window to confirm.

2. Click the Add button to add your child, then type their last name and student number in the boxes.